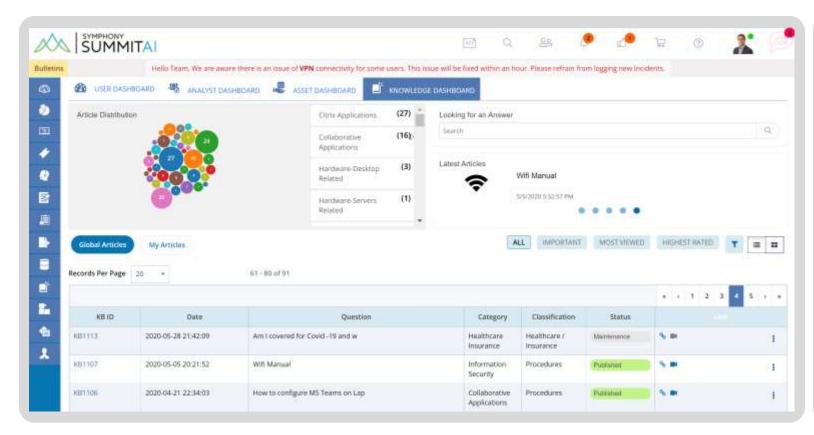

### **KNOWLEDGE DASHBOARD**

## Knowledge Dashboard for Faculty, Students, and staff to publish program brochures, guidelines, policies, etc.

- · How to apply for scholarships and aid
- How to initiate a project and seek a guide
- Examination score categories
- On boarding and off boarding of students, and many more
- How does universities/colleges serve education for students with PWD category