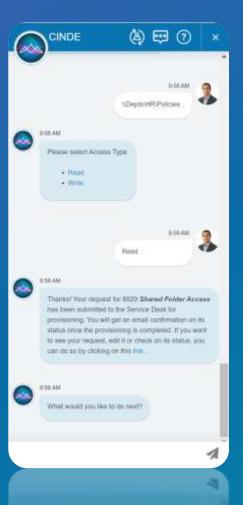

### **AI-POWERED DIGITAL AGENT (CINDE)**

Al-powered digital agent CINDE is available 24x7 to handle all the queries/requests. CINDE would understand intentions using its NLP/ML technologies and initiate the right dialogue flow with them.

### **REQUEST FULFILMENT VIA AN AI-POWERED CINDE**

Students, faculty, and parents can not only raise their requests but also get them fulfilled quickly. CINDE will raise a Service Request ID on the student's, parent, or faculty's behalf, and leveraging the Service Automation layer of the SummitAl platform, it can even fulfil their request automatically.