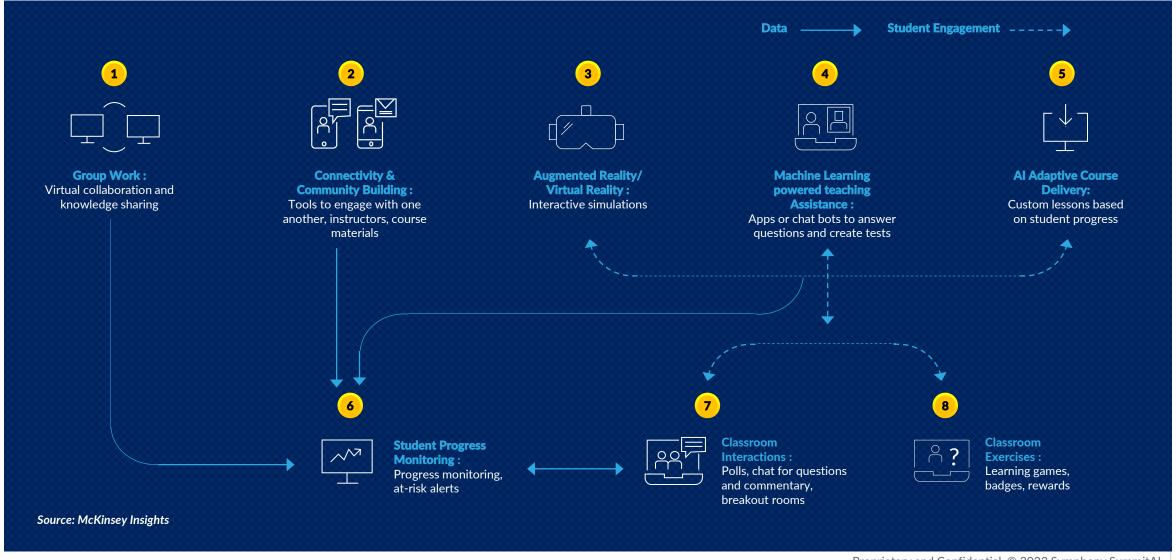

# EIGHT LEARNING TECHNOLOGIES THAT ARE DRIVING INNOVATION & ENABLING CHANGE

#### **Group work**

These tools let students collaborate in and out of class via breakout/study rooms, group preparation for exams and quizzes, and streamlined file sharing.

## Connectivity & community building

A broad range of informal, optin tools allow students to engage with one another and instructors and participate in the learning community. They also include apps that give students 24/7 asynchronous access to lectures, expanded course materials, and notes with enhanced search and retrieval functionality.

## Augmented reality/virtual reality (AR/VR)

Interactive simulations immerse learners in course content, such as advanced lab simulations for the hard sciences, medical simulations for nursing, and virtual exhibit tours for the liberal arts. AR can be offered with proprietary software on most mobile or laptop devices. VR requires special headsets, proprietary software, and adequate classroom space for simultaneous use.

## Machine-learning-powered teaching assistants

Also known as chatbot programs, machine-learning powered teaching assistants answer student questions and explain course content outside of class. These can auto-create, deliver, and grade assignments and exams, saving instructors' time. They are downloadable from mobile app stores and can be accessed on personal devices.

## Al-adaptive course delivery

Cloud-based, Al-powered software adapts course content to a student's knowledge level and abilities. These are fully customizable by instructors and available in many subject areas, including business, the humanities, and sciences.

## Student progress monitoring

These tools let instructors monitor academic progress, content mastery, and engagement. Custom alerts and reports identify at-risk learners and help instructors tailor the content or their teaching style for greater effectiveness. This capability is often included with subscriptions to adaptive learning platforms.

## Classroom interactions

These are software platforms that allow students to ask questions, make comments, respond to polls, and attend breakout discussions in real time, among other features. They are downloadable and accessible from phones, computers, and tablets; relevant to all subject areas; and useful for remote and inperson learning.

## Classroom exercises

These platforms gamify learning with fun, low-stakes competitions, pose problems to solve during online classes, allow students to challenge peers to quizzes, and promote engagement with badges and awards. They are relevant to all subject areas.