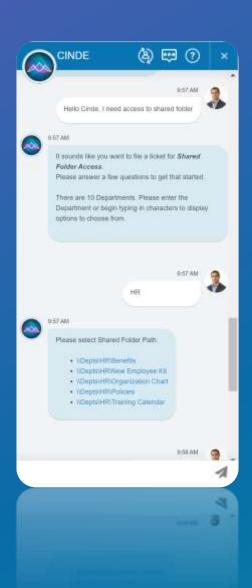

### **AI-POWERED DIGITAL AGENT (CINDE)**

Al-powered digital agent CINDE is available 24x7 to handle all the queries/requests. CINDE would understand intentions using its NLP/ML technologies and initiate the right dialogue flow with them.

### **REQUEST FULFILMENT VIA AN AI-POWERED CINDE**

Students, faculty, and parents can not only raise their requests but also get them fulfilled quickly. CINDE will raise a Service Request ID on the student's, parent, or faculty's behalf, and leveraging the Service Automation layer of the SummitAl platform, it can even fulfil their request automatically.