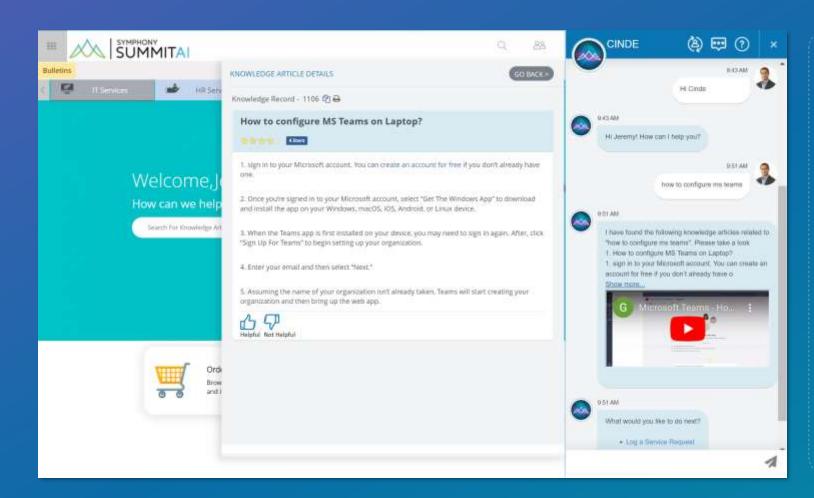

### **AI-POWERED DIGITAL AGENT (CINDE)**

Al-powered digital agent CINDE is available 24x7 to handle all the queries/requests. CINDE would understand intentions using its NLP/ML technologies and initiate the right dialogue flow with them.

### **REQUEST FULFILMENT VIA AN AI-POWERED CINDE**

Students, faculty, and parents can not only raise their requests but also get them fulfilled quickly. CINDE will raise a Service Request ID on the student's, parent, or faculty's behalf, and leveraging the Service Automation layer of the SummitAl platform, it can even fulfil their request automatically.