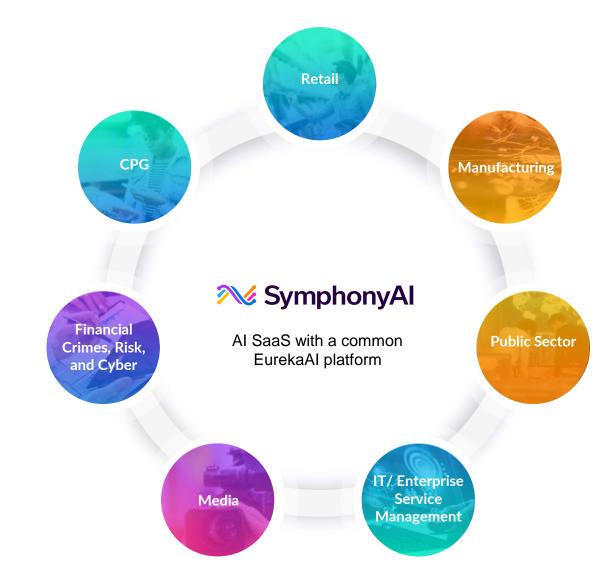

### SYMPHONYAI -AI SAAS FOR THE FUTURE OF WORK

Al applications that solve business problems with rapid, relevant, real results to transform retail, CPG, financial services, industrial manufacturing, media, IT, and the public sector.